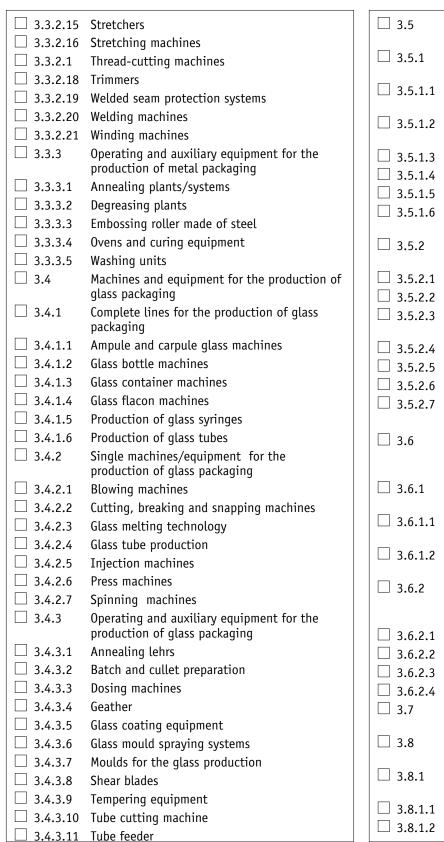

|   | ☐ 3.3.2.11 ☐ 3.3.2.12  |                                           |
|                        | Folding gluing machines                                 |   |                        | Punching machines                         |
|                        | Folding box stitching machines                          |   | ☐ 3.3.2.14             | _                                         |
| ☐ 3.2.2.14             |                                                         |   | 3.3.2.14               |                                           |
| J.L.L.14               |                                                         | L |                        |                                           |



#### pacprocess TEHRAN:

Product categories from page 4 to 13

**IPAP Tehran:** 



| □ 3.5.       Machines and equipment for the production of wood packaging         □ 3.5.1.       Complete lines for the production of wood packagings         □ 3.5.1.1.       Equipment for heat treatment of pallets and wooden packagings         □ 3.5.1.2.       Equipment for fumigation of pallets and wooden packagings         □ 3.5.1.3.       Machines for barrel production         □ 3.5.1.4.       Machines for chip basket production         □ 3.5.1.5.       Machines for the production of boxes, folding boxes, crates         □ 3.5.1.6.       Machines for the production of boxes, folding boxes, crates         □ 3.5.2.1.       Bordering and folding machines         □ 3.5.2.2.       Gluing machines         □ 3.5.2.3.       Nailing, stapling and screw-setting machines         □ 3.5.2.4.